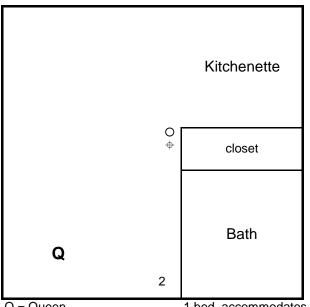

# Room Layout

2nd Floor North: Twin Oaks Lodge

Q = Queen

- 1 bed, accommodates 2
- → Thermostat location O Exhaust fan control