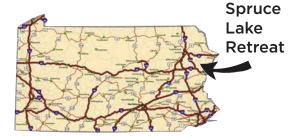

## Location

- Located in the Pocono Mountains of northeast Pennsylvania, Spruce Lake is situated conveniently close to Interstates 80, 84 and 380. The I-81 connection is also nearby. New York City and Philadelphia areas are about 2 to 2.5 hours away.
- The retreat center entrance is 3 miles north of the intersection of Routes 390 and 447 in Canadensis, following Rt. 447.
- More than 800 acres are here to explore, with natural waterfalls and mountain streams.
- Detailed directions at www.sprucelake.org. Or call 800-822-7505.