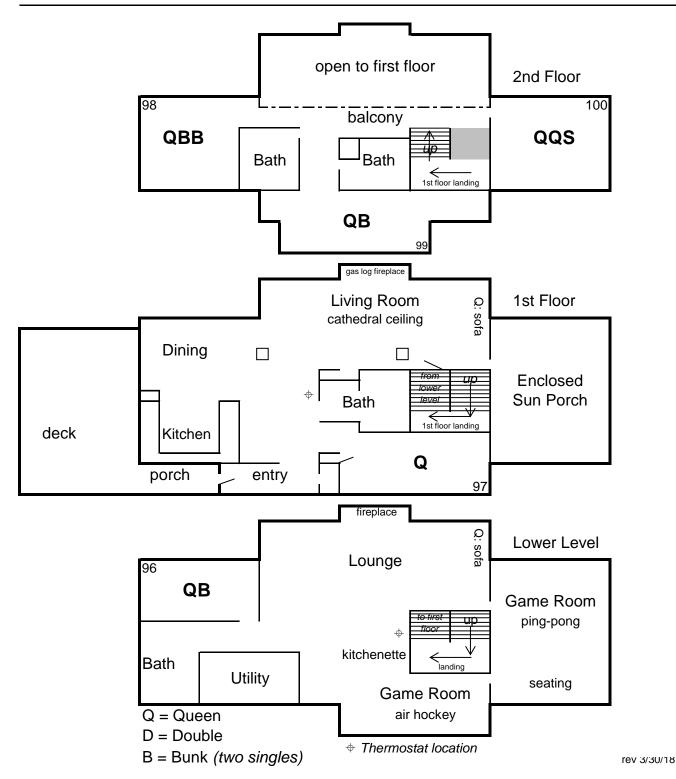

# Creekview Lodge Layout

5 bedrooms; 15 beds; 21 maximum





## Creekview Kitchen Inventory

\*You can expect to find this kitchen equipped to serve approximately 30 people with the items listed below.

\*Please wash and return items to their designated place after using them.

\*Report any damaged or missing items to the office.

#### **APPLIANCES**

stove & oven dishwasher microwave refrigerator

(2) 12-cup coffee makers

blender

toaster (bagel size) 4 slice

2 slice toaster

#### **SILVERWARE**

32 knives 32 spoons 32 forks serving spoons serving forks butter knives

### PREPARATION & SERVING EQUIPMENT

colander 3 plastic pancake turners, 1 metal set of 3 mixing bowls 2 tongs large salad bowl 3 wisks

3 serving bowls 2 slotted spoons 2 platters 2 large spoons

2 pizza cutters 2 sets measuring spoons

rolling pin measuring cups vegetable peel