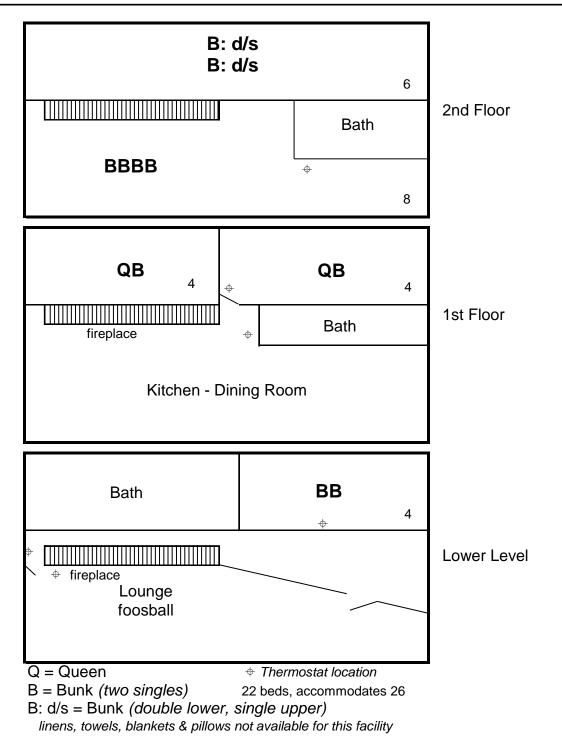

# Huckleberry Layout

5 bedrooms; 22 beds; 26 maximum





# Huckleberry Kitchen Inventory

\*You can expect to find this kitchen equipped to serve approximately 25 people with the items listed below. \*Please wash and return items to their designated place after using them. \*Report any damaged or missing items to the office.

## **APPLIANCES**

refrigerator kitchen range with oven microwave toaster (2) 12-cup coffee makers & filters

### SILVERWARE

knives forks spoons serving spoons

#### DINNERWARE

dinner plates soup/salad bowls dessert plates cups mugs

### BAKEWARE

9" x 13" baking pans cookie sheets pizza pans casserole dishes (2 quart) roasting pan

### COOKWARE

2 assorted stock pots with lids 2 assorted sauce pans with lids 4 assorted frying pans

## **PREPARATION & SERVING EQUIPMENT**

ladles large spoons wire whisks pancake turner