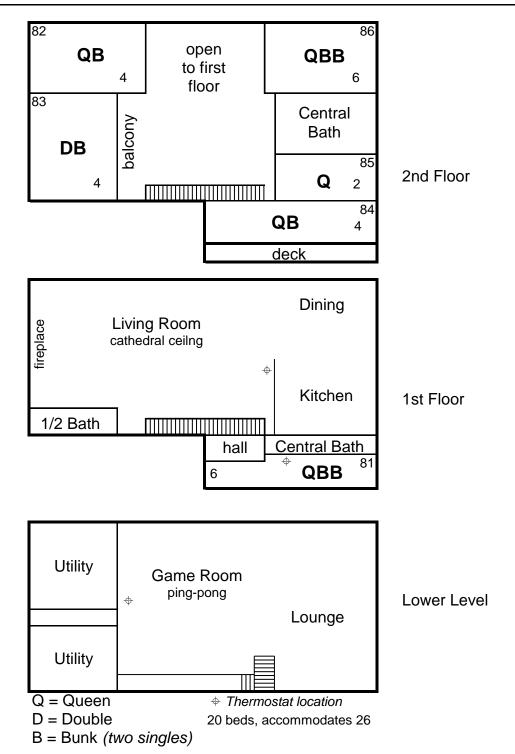

# Mountain Laurel Lodge Layout

6 bedrooms; 20 beds; 26 maximum





# Mountain Laurel Kitchen Inventory

\*You can expect to find this kitchen equipped to serve approximately 30 people with the items listed below.

\*Please wash and return items to their designated place after using them.

\*Report any damaged or missing items to the office.

#### **APPLIANCES**

2 refrigerators

6-burner kitchen range

2 ovens

2 dishwashers microwave

toasters

(2) 12-cup coffee makers & filters

(2) 30-cup coffee percolators

# **SILVERWARE**

knives forks spoons serving spoons

#### **DINNERWARE**

dinner plates soup/salad bowls dessert plates cups mugs

#### **BAKEWARE**

9" x 13" baking pans cookie sheets pizza pans casserole dishes (2 quart) roasting pan

## **COOKWARE**

2 assorted stock pots with lids2 assorted saucepans with lids4 assorted frying pans

#### P