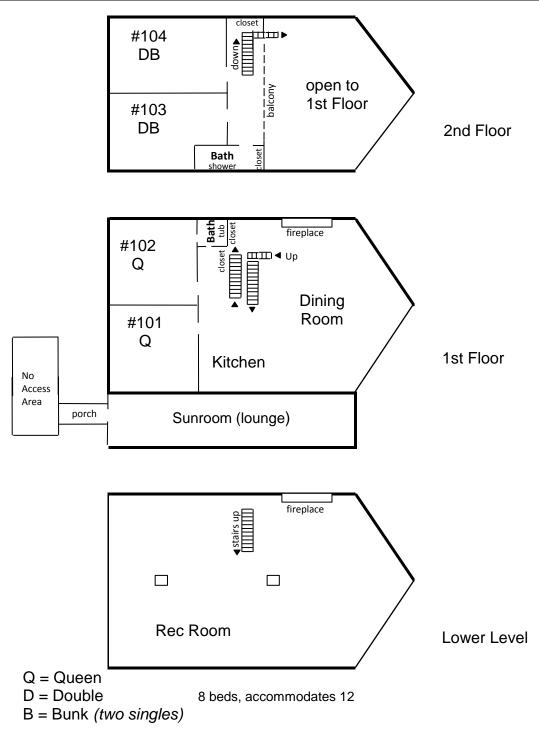

# Streamside Lodge Layout

4 bedrooms; 8 beds; 12 maximum



rev 3/30/18



# Streamside Kitchen Inventory

\*You can expect to find this kitchen equipped to serve approximately 15 people with the items listed below. \*Please wash and return items to their designated place after using them. \*Report any damaged or missing items to the office.

#### APPLIANCES

| refrigerator                       |
|------------------------------------|
| kitchen range with oven            |
| microwave                          |
| dishwasher                         |
| toaster                            |
| (2) 12-cup coffee makers & filters |
|                                    |

#### SILVERWARE

knives forks spoons serving spoons

#### DINNERWARE

dinner plates soup/salad bowls dessert plates cups mugs

## BAKEWARE

9" x 13" baking pans cookie sheets pizza pa