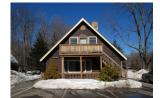

#### Hearthstone

- 4 rooms for up to 24 w/AC
- Private bath per room
- Full kitchen
- Dining & meeting space for up to 50
- · Fireplace in lounge & mtg. rm.
- Two 1/2 baths off meeting rm.