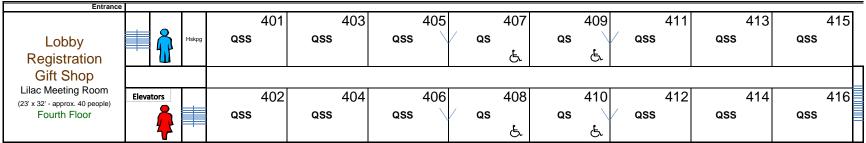

This level has 16 bedrooms, 44 beds, accommodates 60

QSS = 1 queen and 2 single beds for up to 4 people. QS = 1 Queen and a Single Bed for up to 3 people. QS rooms have ADA compliant bedrooms & bathrooms. Each ADA compliant room connects to an adjoining room. Each room needs a separate key for access.