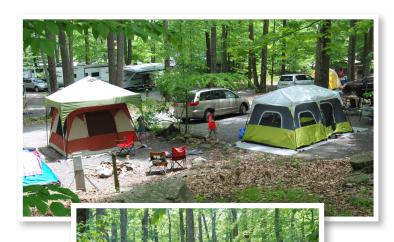

## **Family Campground**

Reservations REQUIRED: 800-822-7505

Enjoy Spruce Lake's lovely wooded setting in your own RV or tent. Stay for a weekend or up to 14 days, April through October.

There are 30 nightly sites, 24–35 feet in length, with water and electric hookups:

- Sites #1-6 and #16-20 have 20/30/50 amp hookups.
- · Sites #21-36 have 20 amps only.
- · Sites #11-12 also have septic.

Each site has a picnic table and fire ring plus access to free WiFi.

A bathhouse and dumping station are adjacent to the campground. Near the bathhouse are a coin-operated washer and dryer.

The Snack Shop, playground, gaga pit, and other recreational facilities are all within easy reach. Cut firewood is available for a small fee.

You're invited to attend the worship

service Sunday mornings in Lakeview Program Center, Memorial Day through Labor Day weekends.