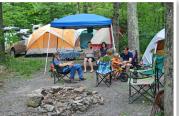

## **Family Campground**

Reservations REQUIRED: 800-822-7505

Enjoy Spruce Lake's lovely wooded setting in your own RV or tent. Stay for a weekend or up to 14 days, April through October.

There are 30 nightly sites, 24–35 feet in length, with water and electric hookups:

- Sites #1-6 and #16-20 have 20/30/50 amp hookups.
- · Sites #21-36 have 20 amps only.
- · Sites #11-12 also have septic.

Each site has a picnic table and fire ring plus access to free WiFi.

A bathhouse and dumping station are adjacent to the campground. Near the bathhouse are a coin-operated washer and dryer.