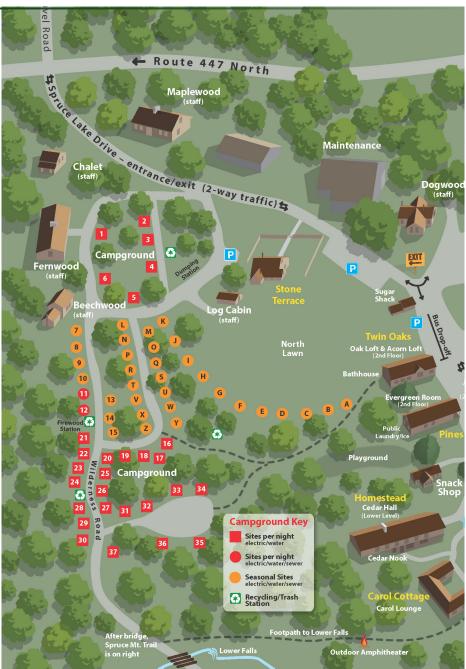

## **Family Campground**

Reservations REQUIRED: 800-822-7505

Enjoy Spruce Lake's lovely wooded setting in your own RV or tent. Stay for a weekend or up to 14 days, April through October.

There are 30 nightly sites, 24–35 feet in length, with water and electric hookups:

- Sites #1-6 and #16-20 have 20/30/50 amp hookups.
- · Sites #21-36 have 20 amps only.
- · Sites #11-12 also have septic.

Each site has a picnic table and fire ring plus access to free WiFi.

A bathhouse and dumping station are adjacent to the campground. Near the bathhouse are a coin-operated washer and dryer.

The Snack Shop, playground, gaga pit, and other recreational facilities are all within easy reach. Cut firewood is available for a small fee.

You're invited to attend the worship

service Sunday mornings in Lakeview Program Center, Memorial Day through Labor Day weekends.