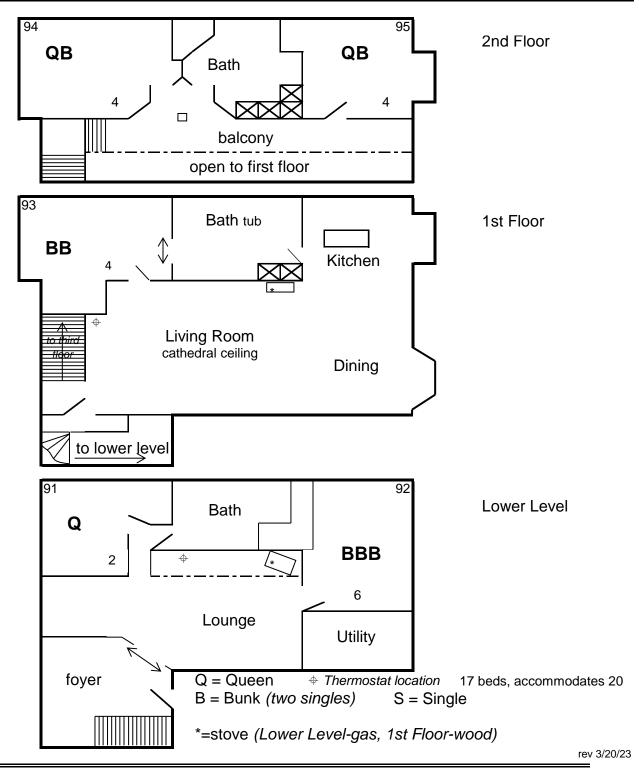

# Aspen Layout

5 bedrooms; 17 beds; 20 maximum





# Aspen Kitchen Inventory

\*You can expect to find this kitchen equipped to serve approximately 20 people with the items listed below. \*Please wash and return items to their designated place after using them. \*Report any damaged or missing items to the office.

### **APPLIANCES**

refrigerator kitchen range with oven microwave dishwasher toaster (2) 12-cup coffee makers & filters

#### SILVERWARE

knives spoons forks serving spoons

#### DINNERWARE

dinner plates soup/salad bowls dessert plates cups mugs

#### BAKEWARE

9" x 13" baking pans cookie sheets pizza pans casserole dishes (2 quart) roasting pan

#### COOKWARE

stock pot with lid 2 assorted sauce pans with lids 2 assorted frying pans

# **PREPARATION & SERVING EQUIPMENT**

ladles large spoons wire whisks pancake turners ton