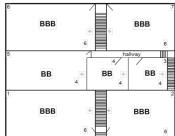

## Barn Room Assignment (36 beds, sleeps 36)\*

Program Dates

 ${f B}={\sf Bunk}$   ${f W}={\sf Wide Bunk}$  (Upper & Lower Doubles) (2<sup>nd</sup> floor has 3 areas; each is accessible only from downstairs)

| Area with 2 rooms:    | * Linens, pillows, blankets & towels NOT provided |
|-----------------------|---------------------------------------------------|
| #6 BBB (6 beds)       | #7 BBB (6 beds)                                   |
| Bunk:                 | Bunk:                                             |
| Bunk:                 | Bunk:                                             |
| Bunk:                 |                                                   |
|                       | <u> </u>                                          |
| Area with 3 rooms:    |                                                   |
| #5 BB (4 beds)        | #4 BB (4 beds)                                    |
| Bunk:                 |                                                   |
| Bunk:                 |                                                   |
| #3 BB (4 beds) Bunk:  | #3 BB (cont.)                                     |
|                       |                                                   |
|                       |                                                   |
| Area with 2 rooms:    | #2 BBB (6 beds)                                   |
| #1 BBB (6 beds) Bunk: | Bunk:                                             |
| Bunk:                 | <del></del>                                       |
| Bunk:                 | Bunk:                                             |
| Bunk:                 | Bunk:                                             |
|                       |                                                   |